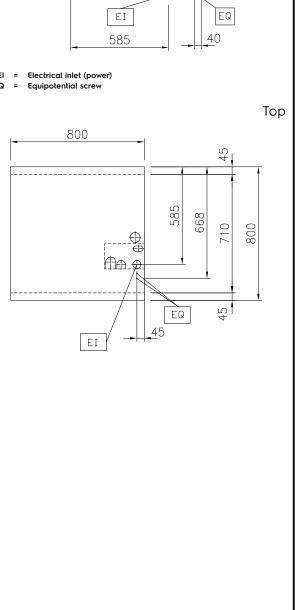

## Electric

Supply voltage:

**588324 (MATCAAHOAO)** 400 V/3N ph/50/60 Hz

**Total Watts:** 12 kW

**Key Information:** 

Configuration: One-Side Operated;Top

External dimensions, Width: 800 mm External dimensions, Depth: 800 mm External dimensions, Height: 250 mm Net weight: 115 kg