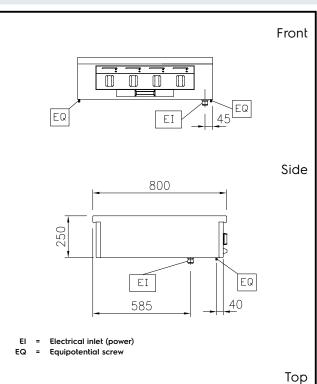

## Electric

Supply voltage:

**588324 (MATCAAHOAO)** 400 V/3N ph/50/60 Hz

**Total Watts:** 12 kW

**Key Information:** 

Configuration: One-Side Operated;Top

External dimensions, Width: 800 mm External dimensions, Depth: 800 mm External dimensions, Height: 250 mm Net weight: 115 kg