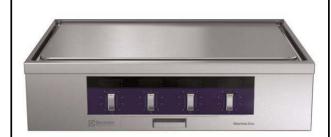

Modular Cooking Range Line thermaline 80 - 800 mm Electric Freecooking Top with Smooth Plate, 1 Side

| ITEM #  |  |  |
|---------|--|--|
| MODEL # |  |  |
| NAME #  |  |  |
|         |  |  |
| SIS #   |  |  |
| AIA#    |  |  |

588324 (MATCAAHOAO)

Electric Free-Cooking Top, one-side operated

### Item No.

Unit constructed according to DIN 18860\_2 with 20 mm drop nose top. Internal frame for heavy duty sturdiness in stainless steel. 2 mm top in 1.4301 (AISI 304). Flat surface construction, easily cleanable. THERMODUL connection system enables seamless worktop when units are connected and avoids soil penetrating. Smooth electrically-heated solid plate made of 20 mm thick steel with a wide rounded cleaning zone around the plate. Rapid plate heat up, continuously ready to use; maximum reachable surface temperature of 350°C. Overheat protection switches off the supply in case of overheating. Standby function saves energy and quickly recovers maximum power. Metal knobs with embedded hygienic silicon "soft" grip enable easier handling and cleaning.

#### **Main Features**

- For direct and indirect cooking.
- Rapid heat up of the plate and continuously ready for use.
- Overheat protection: a temperature sensor switches off the supply in case of overheating.
- Stainless steel high splash guards on the rear and sides of cooking surface.
- Wide rounded cleaning zone around the plates for easier cleaning.
- IPX5 water resistance certification.
- All major components may be easily accessed from the front.
- THERMODUL connection system creates a seamless work top when units are connected to each other thus avoiding soil penetrating vital components and facilitating the removal of units in case of replacement or service.
- Metal knobs with embedded hygienic silicon "soft" grip for easier handling and cleaning. The special design of the controls prevent infiltration of liquids or soil into vital components.
- Large visible digital display manufactured in tempered glass to resist heat and chemicals, showing temperatures or power settings. The display also shows on/off status of the appliance and on/off status of the heating elements.
- Cooking plate and base joint profile guarantee against soil infiltration.
- Surface temperature up to 350°C

#### Construction

- Unit constructed according to DIN 18860\_2 with 20 mm drop nose top and 70 mm recessed plinth.
- Flat surface construction with minimal hidden areas to easily clean all surfaces
- Internal frame for heavy duty sturdiness in 1.4301 (AISI 304).
- Unit constructed according to DIN 18860\_2 with 20 mm drop nose top.
- Cooking surface is an electrically heated solid plate made from 20 mm thick stainless steel AISI 316 - DIN 1.4404.
- 2mm thick top in stainless steel AISI 304 DIN 1.4301.